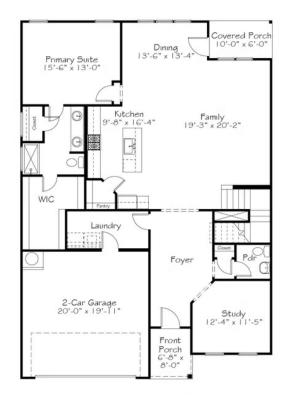

## First Floor

All square footage is approximate. Renderings are artist's conceptions and may vary slightly from the actual home. Homes may be built in reverse of plans shown, depending on site conditions. Minor architectural changes may be made occasionally at the option of the builder. Please contact your Sales Consultant for details.