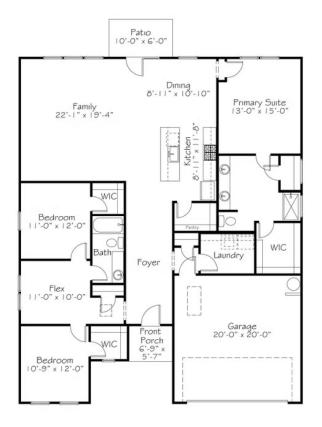

## First Floor

All square footage is approximate. Renderings are artist's conceptions and may vary slightly from the actual home. Homes may be built in reverse of plans shown, depending on site conditions. Minor architectural changes may be made occasionally at the option of the builder. Please contact your Sales Consultant for details.