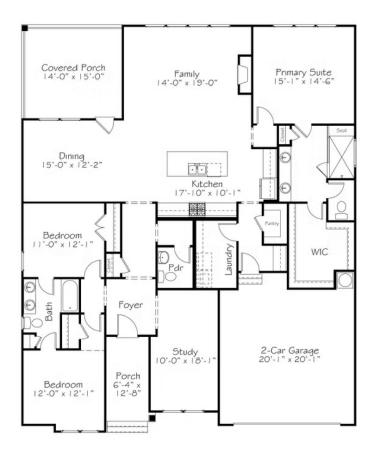

## Call for Price

3 Elevations Available

**2,245+ Sq. Ft.** 

3 - 4 Bedrooms

**2.5 - 3.5 Bathrooms** 

2 Car Garage

In every friend group, there's the bold and beautiful one. And we aren't only talking about outward appearance - but the beauty within. That striking friend who goes after their dreams fearlessly, whose confidence shines through and is contagious. This house is just that. When you drive past it on the street, it's going to make you double-take with its tall windows and contrasting facade. And inside, life is meant to be lived boldly. Without fear. With everything you need on one floor, like three spacious bedrooms, a study, and expansive living space, life just becomes simply beautiful.