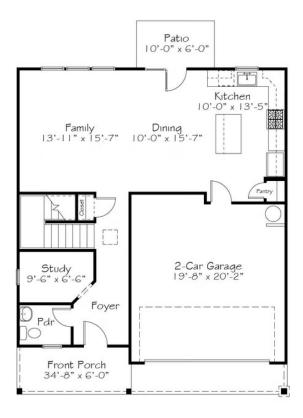

Satin Sash every day. A Blue Satin Sash for your job well done of being who you are and building the life you want. Blue Satin Sashes might be the perfect home for someone who stays active, thrives on productivity and knows all the life hacks! Enjoy four bedrooms and use them to boost your quality of life in whatever way you deem necessary. You deserve a Blue Satin Sash.







A B C

All square footage is approximate. Renderings are artist's conceptions and may vary slightly from the actual home. Homes may be built in reverse of plans shown, depending on site conditions. Minor architectural changes may be made occasionally at the option of the builder. Please contact your Sales Consultant for details.



Single Family

# **Blue Satin Sashes**

Available in 1 Communities

### First Floor





Single Family

# **Blue Satin Sashes**

Available in 1 Communities

### Second Floor