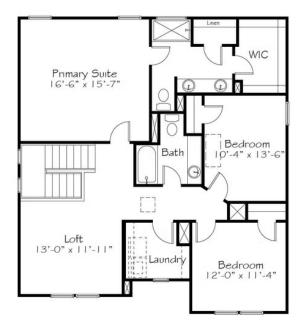

ilding the life you want. Blue Satin Sashes might be the perfect home for someone who stays active, thrives on productivity and knows all the life hacks! Enjoy four bedrooms and use them to boost your quality of life in whatever way you deem necessary. You deserve a Blue Satin Sash.







A B C

All square footage is approximate. Renderings are artist's conceptions and may vary slightly from the actual home. Homes may be built in reverse of plans shown, depending on site conditions. Minor architectural changes may be made occasionally at the option of the builder. Please contact your Sales Consultant for details.



Single Family

# **Blue Satin Sashes**

Available in 1 Communities

### First Floor





Single Family

# **Blue Satin Sashes**

Available in 1 Communities

### Second Floor