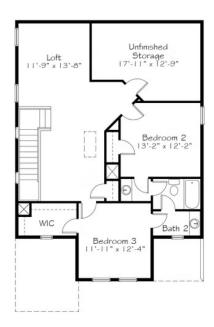

## Call for Price

3 Elevations Available

2,261+ Sq. Ft.

3 - 4 Bedrooms

2.5 - 3 Bathrooms

2 Car Garage

Pure Bliss, that's all you'll experience once you've decided to call this beauty, home. Our only plan in this collection offering a first floor master suite, gives us all the warm and fuzzies. With the laundry room, open concept living room, dining room, and kitchen accompanying the primary suite, this plan really takes main floor living to a whole new level. The second floor welcomes you with a large loft, spacious secondary bedrooms and ample unfinished storage space. With all sorts of optional features the Bliss can allow all your dreams to become reality.