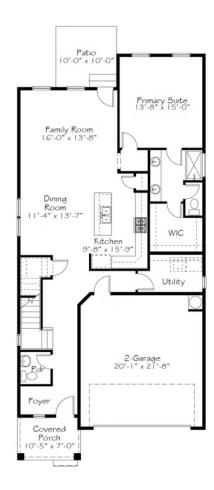

## Call for Price

3 Elevations Available

2,261+ Sq. Ft.

3 - 4 Bedrooms

2.5 - 3 Bathrooms

2 Car Garage

Pure Bliss, that's all you'll experience once you've decided to call this beauty, home. Our only plan in this collection offering a first floor master suite, gives us all the warm and fuzzies. With the laundry room, open concept living room, dining room, and kitchen accompanying the primary suite, this plan really takes main floor living to a whole new level. The second floor welcomes you with a large loft, spacious secondary bedrooms and ample unfinished storage space. With all sorts of optional features the Bliss can allow all your dreams to become reality.