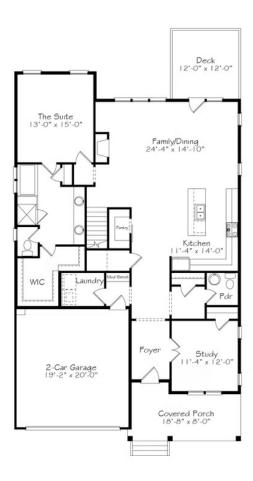

## Call for Price

3 Elevations Available

**2,643+ Sq. Ft.** 

3 - 4 Bedrooms

2.5 Bathrooms

Like the best boyfriend you've ever had, this plan delivers. Main level living at it's very finest with an incredibly natural-lit dining room for dinner dates! The 2nd floor is just what you need with two additional bedrooms and a huge amount of walk-in storage. The Southern Beau is timeless.







Α

В

С

All square footage is approximate. Renderings are artist's conceptions and may vary slightly from the actual home. Homes may be built in reverse of plans shown, depending on site conditions. Minor architectural changes may be made occasionally at the option of the builder. Please contact your Sales Consultant for details.



Single Family

## Beau

Available in 1 Communities

## First Floor





Single Family

# Beau

Available in 1 Communities

### Second Floor