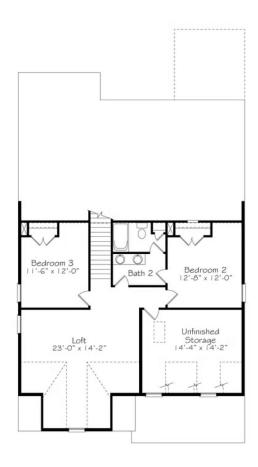

rooms

2.5 Bathrooms

Like the best boyfriend you've ever had, this plan delivers. Main level living at it's very finest with an incredibly natural-lit dining room for dinner dates! The 2nd floor is just what you need with two additional bedrooms and a huge amount of walk-in storage. The Southern Beau is timeless.







Α

В

С

All square footage is approximate. Renderings are artist's conceptions and may vary slightly from the actual home. Homes may be built in reverse of plans shown, depending on site conditions. Minor architectural changes may be made occasionally at the option of the builder. Please contact your Sales Consultant for details.



Single Family

## Beau

Available in 1 Communities

## First Floor





Single Family

# Beau

Available in 1 Communities

### Second Floor