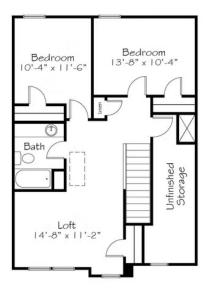

d, deciduous flowering Southern shrub this home design offers delightful and vibrant open living spaces and a desirable first floor primary suite. A power-packed second floor has space for everyone without an ounce of unused space. Embrace living colorfully in the Azalea. Joyfully Built. Meaningfully Different.



Α



В

All square footage is approximate. Renderings are artist's conceptions and may vary slightly from the actual home. Homes may be built in reverse of plans shown, depending on site conditions. Minor architectural changes may be made occasionally at the option of the builder. Please contact your Sales Consultant for details.



Single Family

# **Azalea**

Available in 1 Communities

# First Floor





Single Family

# **Azalea**

Available in 1 Communities

# Second Floor