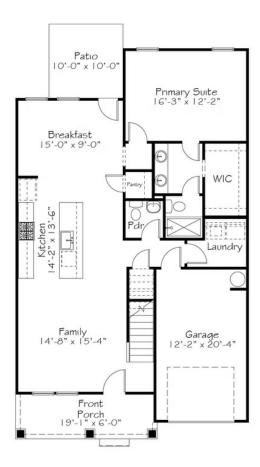

**2.5 - 3.5 Bathrooms** 

1 Car Garage

Aptly named after a brightly colored, deciduous flowering Southern shrub this home design offers delightful and vibrant open living spaces and a desirable first floor primary suite. A power-packed second floor has space for everyone without an ounce of unused space. Embrace living colorfully in the Azalea. Joyfully Built. Meaningfully Different.



Α



В

All square footage is approximate. Renderings are artist's conceptions and may vary slightly from the actual home. Homes may be built in reverse of plans shown, depending on site conditions. Minor architectural changes may be made occasionally at the option of the builder. Please contact your Sales Consultant for details.



Single Family

# **Azalea**

Available in 1 Communities

# First Floor





Single Family

# **Azalea**

Available in 1 Communities

# Second Floor