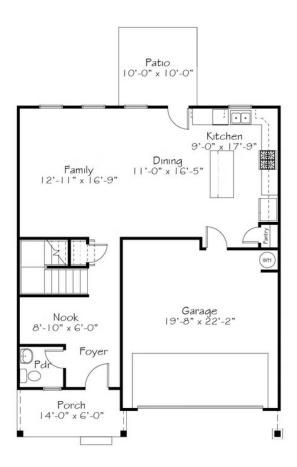

largest Wildflower Collection home design, the Wisteria. Featuring a welcoming front porch (hello romance), a nook perfect for getting a little work done (hello success), and an open kitchen, family and dining room (hello beauty and for those of us more culinarily-inclined, creativity), delight in living wonderfully in the Wisteria. Joyfully Built. Meaningfully Different.





All square footage is approximate. Renderings are artist's conceptions and may vary slightly from the actual home. Homes may be built in reverse of plans shown, depending on site conditions. Minor architectural changes may be made occasionally at the option of the builder. Please contact your Sales Consultant for details.

В



#### NEW HOME SPECIALIST

Call Us @ 9842173220 SayHello@GarmanHomes.com

## First Floor







#### NEW HOME SPECIALIST

Call Us @ 9842173220 SayHello@GarmanHomes.com

## Second Floor