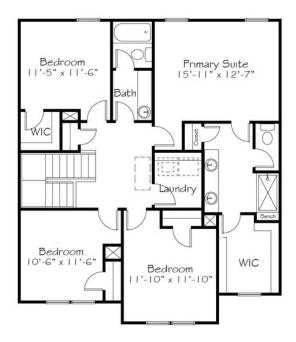

lo romance), a nook perfect for getting a little work done (hello success), and an open kitchen, family and dining room (hello beauty and for those of us more culinarily-inclined, creativity), delight in living wonderfully in the Wisteria. Joyfully Built. Meaningfully Different.





All square footage is approximate. Renderings are artist's conceptions and may vary slightly from the actual home. Homes may be built in reverse of plans shown, depending on site conditions. Minor architectural changes may be made occasionally at the option of the builder. Please contact your Sales Consultant for details.

В



#### NEW HOME SPECIALIST

Call Us @ 9842173220 SayHello@GarmanHomes.com

## First Floor







#### NEW HOME SPECIALIST

Call Us @ 9842173220 SayHello@GarmanHomes.com

## Second Floor