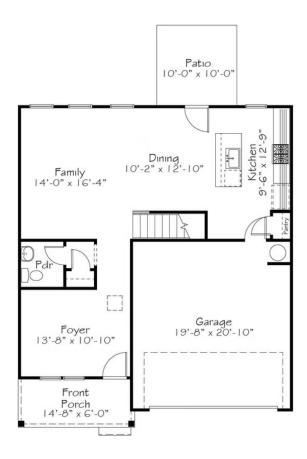

entry foyer picture-perfect for kindhearted greetings or showing off your prized floral arrangement expertise. And as you walk through the plan, you begin to appreciate a purposeful arrangement of space. Bedrooms that flex for guests or hobbies, a pocket office for work or just a moment of solitude to take a few deep breaths. A choreographed moment of Serenity. Joyfully Built. Meaningfully Different.





All square footage is approximate. Renderings are artist's conceptions and may vary slightly from the actual home. Homes may be built in reverse of plans shown, depending on site conditions. Minor architectural changes may be made occasionally at the option of the builder. Please contact your Sales Consultant for details.

В

Call Us @ 9842173220 SayHello@GarmanHomes.com

## First Floor





# Single Family **Honeysuckle**Serenity

#### **NEW HOME SPECIALIST**

Call Us @ 9842173220 SayHello@GarmanHomes.com

## Second Floor