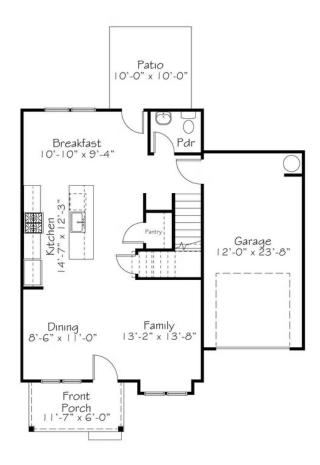

Much like the buttercup flower, which is often said to represent joy, happiness, and friendship, this home design will allow you to channel these same outlooks on life. A welcoming front porch, a capacious dining and family room, a breakfast room and kitchen perfect for entertaining friends. Relish living jubilantly in the Buttercup. Joyfully Built. Meaningfully Different.



Α



All square footage is approximate. Renderings are artist's conceptions and may vary slightly from the actual home. Homes may be built in reverse of plans shown, depending on site conditions. Minor architectural changes may be made occasionally at the option of the builder. Please contact your Sales Consultant for details.

В

### NEW HOME SPECIALIST

Call Us @ 9842173220 SayHello@GarmanHomes.com

## First Floor





# Single Family **Buttercup**Serenity

### NEW HOME SPECIALIST

Call Us @ 9842173220 SayHello@GarmanHomes.com

## Second Floor