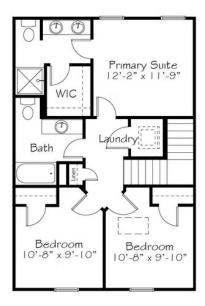

channel these same outlooks on life. A welcoming front porch, a capacious dining and family room, a breakfast room and kitchen perfect for entertaining friends. Relish living jubilantly in the Buttercup. Joyfully Built. Meaningfully Different.



Α



All square footage is approximate. Renderings are artist's conceptions and may vary slightly from the actual home. Homes may be built in reverse of plans shown, depending on site conditions. Minor architectural changes may be made occasionally at the option of the builder. Please contact your Sales Consultant for details.

В

### NEW HOME SPECIALIST

Call Us @ 9842173220 SayHello@GarmanHomes.com

## First Floor





# Single Family **Buttercup**Serenity

### NEW HOME SPECIALIST

Call Us @ 9842173220 SayHello@GarmanHomes.com

## Second Floor