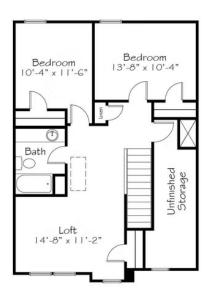

desirable first floor primary suite. A power-packed second floor has space for everyone without an ounce of unused space. Embrace living colorfully in the Azalea. Joyfully Built. Meaningfully Different.



Α



All square footage is approximate. Renderings are artist's conceptions and may vary slightly from the actual home. Homes may be built in reverse of plans shown, depending on site conditions. Minor architectural changes may be made occasionally at the option of the builder. Please contact your Sales Consultant for details.

В



Single Family **Azalea**Serenity

#### **NEW HOME SPECIALIST**

Call Us @ 9842173220 SayHello@GarmanHomes.com

## First Floor





Single Family **Azalea**Serenity

#### **NEW HOME SPECIALIST**

Call Us @ 9842173220 SayHello@GarmanHomes.com

## Second Floor