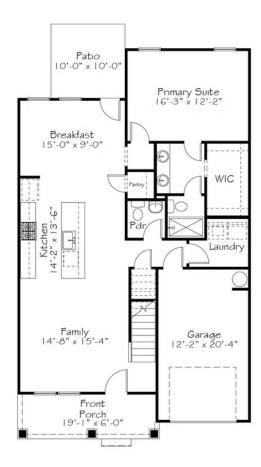

fter a brightly colored, deciduous flowering Southern shrub this home design offers delightful and vibrant open living spaces and a desirable first floor primary suite. A power-packed second floor has space for everyone without an ounce of unused space. Embrace living colorfully in the Azalea. Joyfully Built. Meaningfully Different.



Α



All square footage is approximate. Renderings are artist's conceptions and may vary slightly from the actual home. Homes may be built in reverse of plans shown, depending on site conditions. Minor architectural changes may be made occasionally at the option of the builder. Please contact your Sales Consultant for details.

В



Single Family **Azalea**Serenity

#### **NEW HOME SPECIALIST**

Call Us @ 9842173220 SayHello@GarmanHomes.com

## First Floor





Single Family **Azalea**Serenity

#### **NEW HOME SPECIALIST**

Call Us @ 9842173220 SayHello@GarmanHomes.com

## Second Floor