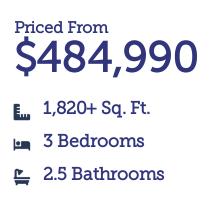

All square footage is approximate. Renderings are artist's conceptions and may vary slightly from the actual home. Homes may be built in reverse of plans shown, depending on site conditions. Minor architectural changes may be made occasionally at the option of the builder. Please contact your Sales Consultant for details.