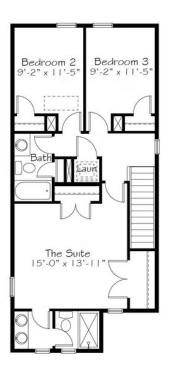

## Second Floor

Our Roshambo Collection takes us back to a time when all scores could be settled with a game of Rock - Paper - Scissors. This Paper plan covers Rock proving sometimes a more elegant approach to life wins over something that feels both hard and forced. Paper offers an open expanse on the first floor anchored by a well appointed kitchen complete with space for everyone at the oversized island. A cozy space in the front and a larger space toward the rear of the home offer flexibility and personalization so home is truly a reflection of who lives there. Upstairs a primary suite is generously sized for rest, reflection and relaxation. Two equally sized secondary bedrooms and a hall bath settle the score on who's room is bigger. No game of Rock-Paper-Scissors needed. This Paper takes it all.