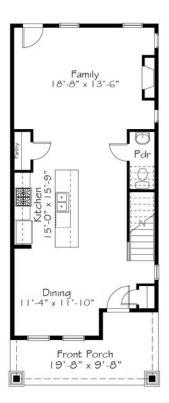

## First Floor

Single Family
7503 Amesbury Drive
Chapel Hill, NC 27514

**NEW HOME SPECIALIST** 

Call Us @ 9842173220 SayHello@GarmanHomes.com

Our Roshambo Collection takes us back to a time when all scores could be settled with a game of Rock - Paper - Scissors. This Paper plan covers Rock proving sometimes a more elegant approach to life wins over something that feels both hard and forced. Paper offers an open expanse on the first floor anchored by a well appointed kitchen complete with space for everyone at the oversized island. A cozy space in the front and a larger space toward the rear of the home offer flexibility and personalization so home is truly a reflection of who lives there. Upstairs a primary suite is generously sized for rest, reflection and relaxation. Two equally sized secondary bedrooms and a hall bath settle the score on who's room is bigger. No game of Rock-Paper-Scissors needed. This Paper takes it all.